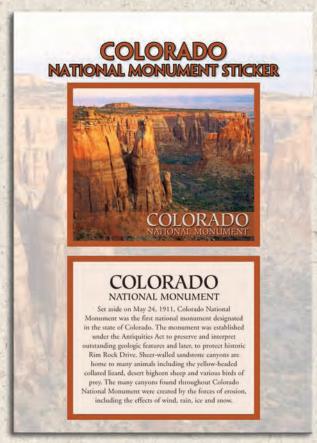

### Sticker (ST) Features a removable photographic and interpretive sticker. 4" × 6"

63115-ST Colorado National Monument