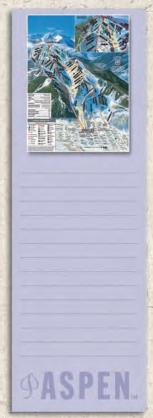

# Magnetic Notepads (MNP)

Handy magnetized note pad that can be put on refrigerators or other metal surfaces. 50 sheets. Size: 3"x 9"

40147 MNP

40161 MNP

40591 MNP

40612 MNP

63040 MNP

63115 MNP