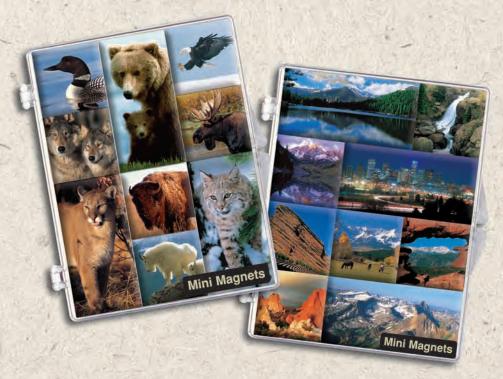

Mini-Magnet Pack (MMP) Collection of 9 magnets in a plastic case. 3" x 3.75"

46459 North American Wildlife

63082 Colorado Animal Collage

13103 San Juan Mountains

13106 Sneffels Range

13112 Maroon Bells

13114 Wilson Mesa