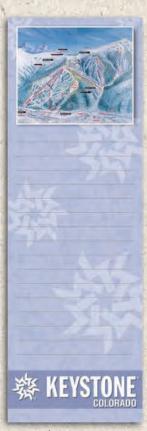

# Magnetic Notepads (MNP)

Handy magnetized note pad that can be put on refrigerators or other metal surfaces. 50 sheets. Size: 3"x 9"

40147 MNP

40161 MNP

40591 MNP

40612 MNP

63040 MNP

63115 MNP