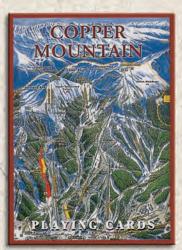

### Playing Cards (PLY)

52-card high quality decks. Each deck features a variety of images. Includes educational information. Hang tab box.

2.5" x 3.5" x .75"

27-PLY Vail Trail Map

28-PLY Winter Park Trail Map

29-PLY Colorado

38-PLY
Garden of the Gods

39-PLY Rocky Mountain National Park

194-PLY Colorado National Monument

71-PLY Aspen

73-PLY Keystone

72-PLY Copper Mountain

70-PLY Steamboat