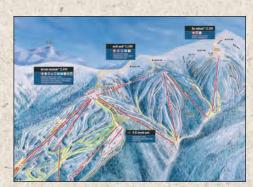

#### Colorado Winter - Keystone

40707 Keystone Night

40741 Keystone School Marm

40036 Keystone Aerial

40230 Keystone Aerial

63203 Keystone, North Peak

40610 Keystone Trail Map

63230 Keystone Trail Map

63279 Keystone Trail Map