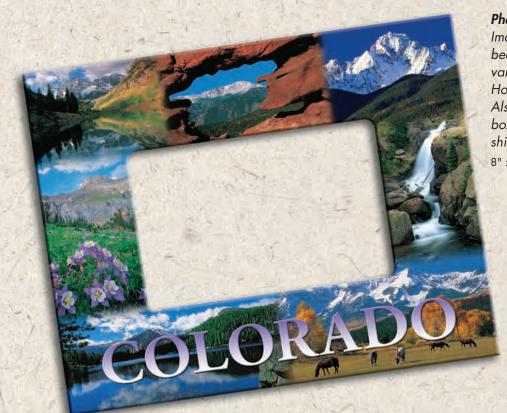

### **Photo Frame (IPF)**

Image Photo Frame, featuring a beautiful collage of images from various sites and an interpretive insert. Holds any standard 4x6 photograph. Also, comes packaged in a cardboard box with a foam insert for safe shipping or self-transportation. 8" x 10"