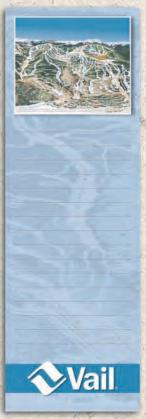

# Magnetic Notepads (MNP)

Handy magnetized note pad that can be put on refrigerators or other metal surfaces. 50 sheets. Size: 3"x 9"

40147 MNP

40161 MNP

40591 MNP

40612 MNP

63040 MNP

63115 MNP