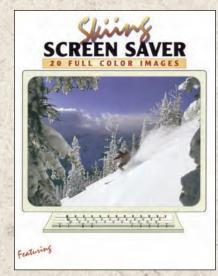

### Screen Savers (SS)

Screen Savers include vivid photos, educational information, and perpetual calendars.

5" x 6.5"

### Screen Saver Features Include:

- Wallpaper for your Desktop with Custom Title Mixing
- Continuously Cycles through High Resolution Images
- Interpretive Text with on/off Feature
- Easy to Install & Uninstall
- Including Perpetual Calendar with on/off Feature

73-SS Colorado's Four Seasons

10-PS Colorado

164-SS Garden of the Gods

128-SS Rocky Mountain National Park

4-SS Skiing

134-SS John Fielder's Colorado

146-SS Little Critters

112-SS Colorado Then and Now