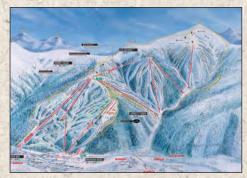

# Colorado Winter - Vail

63228 Vail Trail Map

40620 Vail Snowboarder

63326 Vail Powder with Sun

40300 Vail Summer