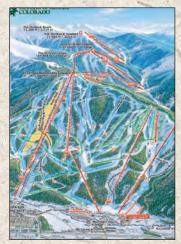

63343 Colorado Ski Country, USA Map

40038 Maroon Bells Aerial

40359 Colorado Winter

40368 Colorado Winter

40375 Colorado Winter

40381 Lake Dillon

13188 (40030) Ski Summit Country

40025 Arapahoe Basin