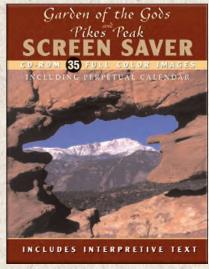

### Screen Savers (SS)

Screen Savers include vivid photos, educational information, and perpetual calendars.

5" x 6.5"

### Screen Saver Features Include:

- Wallpaper for your Desktop with Custom Title Mixing
- Continuously Cycles through High Resolution Images
- Interpretive Text with on/off Feature
- Easy to Install & Uninstall
- Including Perpetual Calendar with on/off Feature

73-SS Colorado's Four Seasons

10-PS Colorado

164-SS Garden of the Gods

128-SS Rocky Mountain National Park

4-SS Skiing

134-SS John Fielder's Colorado

146-SS Little Critters

112-SS Colorado Then and Now