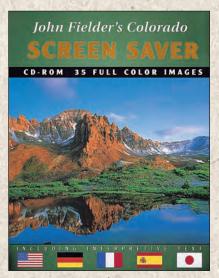

### Screen Savers (SS)

Screen Savers include vivid photos, educational information, and perpetual calendars.

5" x 6.5"

### Screen Saver Features Include:

- Wallpaper for your Desktop with Custom Title Mixing
- Continuously Cycles through High Resolution Images
- Interpretive Text with on/off Feature
- Easy to Install & Uninstall
- Including Perpetual Calendar with on/off Feature

73-SS Colorado's Four Seasons

10-PS Colorado

164-SS Garden of the Gods

128-SS Rocky Mountain National Park

4-SS Skiing

134-SS John Fielder's Colorado

146-SS Little Critters

112-SS Colorado Then and Now