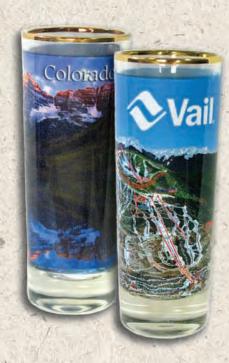

### **Mouse Pads**

Mouse pads are a great way to keep your hobby with you at all times, even while working on the computer.

8"x 9"

**Shooter** (STR)
Glass shooter, with image wrap.
1.5" x 4"

Glass shot glass, with image wrap.

Shot Glass (SG)

2" x 2.5"

4 oz

**Stainless Steel Mugs** (SSM) World-class quality travel photo mugs. 14 oz.

Glass (GLS)
Plastic glass with image wrap.
3.5" x 5.75"
16 oz.

Acrylic Clip Magnet (ACM)
Acrylic Clip Magnet featuring a sturdy
magnet that is perfect for clipping
papers to your refrigerator, file cabinet
or any other magnetic surface.