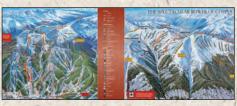

63343 Colorado Ski Country, USA Map

40038 Maroon Bells Aerial

40359 Colorado Winter

40368 Colorado Winter

40375 Colorado Winter

40381 Lake Dillon

13188 (40030) Ski Summit Country

40025 Arapahoe Basin

#### Colorado Winter - Breckenridge

63229 Breckenridge-Trail Map

40620 Breckenridge Snowboarder

40614 Vail Trail Map

63175 Vail Moon

# Colorado Winter - Vail

63228 Vail Trail Map

40620 Vail Snowboarder

63326 Vail Powder with Sun

40300 Vail Summer