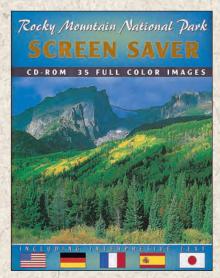

### Screen Savers (SS)

Screen Savers include vivid photos, educational information, and perpetual calendars.

5" x 6.5"

### Screen Saver Features Include:

- Wallpaper for your Desktop with Custom Title Mixing
- Continuously Cycles through High Resolution Images
- Interpretive Text with on/off Feature
- Easy to Install & Uninstall
- Including Perpetual Calendar with on/off Feature

73-SS Colorado's Four Seasons

10-PS Colorado

164-SS Garden of the Gods

128-SS Rocky Mountain National Park

4-SS Skiing

134-SS John Fielder's Colorado

146-SS Little Critters

112-SS Colorado Then and Now