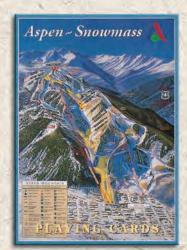

### Playing Cards (PLY)

52-card high quality decks. Each deck features a variety of images. Includes educational information. Hang tab box.

2.5" x 3.5" x .75"

27-PLY Vail Trail Map

28-PLY Winter Park Trail Map

29-PLY Colorado

38-PLY
Garden of the Gods

39-PLY Rocky Mountain National Park

194-PLY Colorado National Monument

71-PLY Aspen

73-PLY Keystone

72-PLY Copper Mountain

70-PLY Steamboat