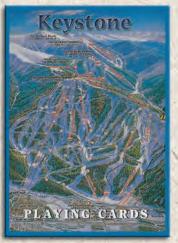

### Playing Cards (PLY)

52-card high quality decks. Each deck features a variety of images. Includes educational information. Hang tab box.

2.5" x 3.5" x .75"

27-PLY Vail Trail Map

28-PLY Winter Park Trail Map

29-PLY Colorado

38-PLY
Garden of the Gods

39-PLY Rocky Mountain National Park

194-PLY Colorado National Monument

71-PLY Aspen

73-PLY Keystone

72-PLY Copper Mountain

70-PLY Steamboat