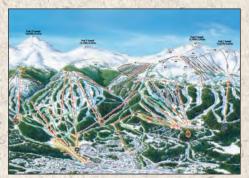

63343 Colorado Ski Country, USA Map

40038 Maroon Bells Aerial

40359 Colorado Winter

40368 Colorado Winter

40375 Colorado Winter

40381 Lake Dillon

13188 (40030) Ski Summit Country

40025 Arapahoe Basin

#### Colorado Winter - Breckenridge

63229 Breckenridge-Trail Map

40620 Breckenridge Snowboarder

40614 Vail Trail Map

63175 Vail Moon

# Colorado Winter - Vail

63228 Vail Trail Map

40620 Vail Snowboarder

63326 Vail Powder with Sun

40300 Vail Summer