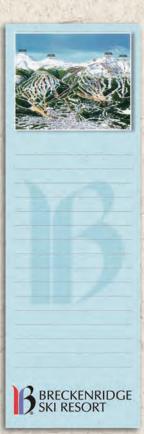

# Magnetic Notepads (MNP)

Handy magnetized note pad that can be put on refrigerators or other metal surfaces. 50 sheets. Size: 3"x 9"

40147 MNP

40161 MNP

40591 MNP

40612 MNP

63040 MNP

63115 MNP