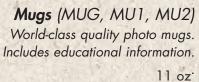

Shot Glass (SG)

2" x 2.5"

4 oz

**Stainless Steel Mugs** (SSM) World-class quality travel photo mugs. 14 oz.

Glass (GLS)
Plastic glass with image wrap.
3.5" x 5.75"
16 oz.

Acrylic Clip Magnet (ACM)
Acrylic Clip Magnet featuring a sturdy
magnet that is perfect for clipping
papers to your refrigerator, file cabinet
or any other magnetic surface.