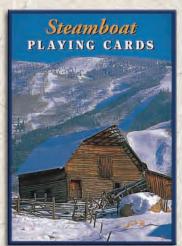

### Playing Cards (PLY)

52-card high quality decks. Each deck features a variety of images. Includes educational information. Hang tab box.

2.5" x 3.5" x .75"

27-PLY Vail Trail Map

28-PLY Winter Park Trail Map

29-PLY Colorado

38-PLY
Garden of the Gods

39-PLY Rocky Mountain National Park

194-PLY Colorado National Monument

71-PLY Aspen

73-PLY Keystone

72-PLY Copper Mountain

70-PLY Steamboat