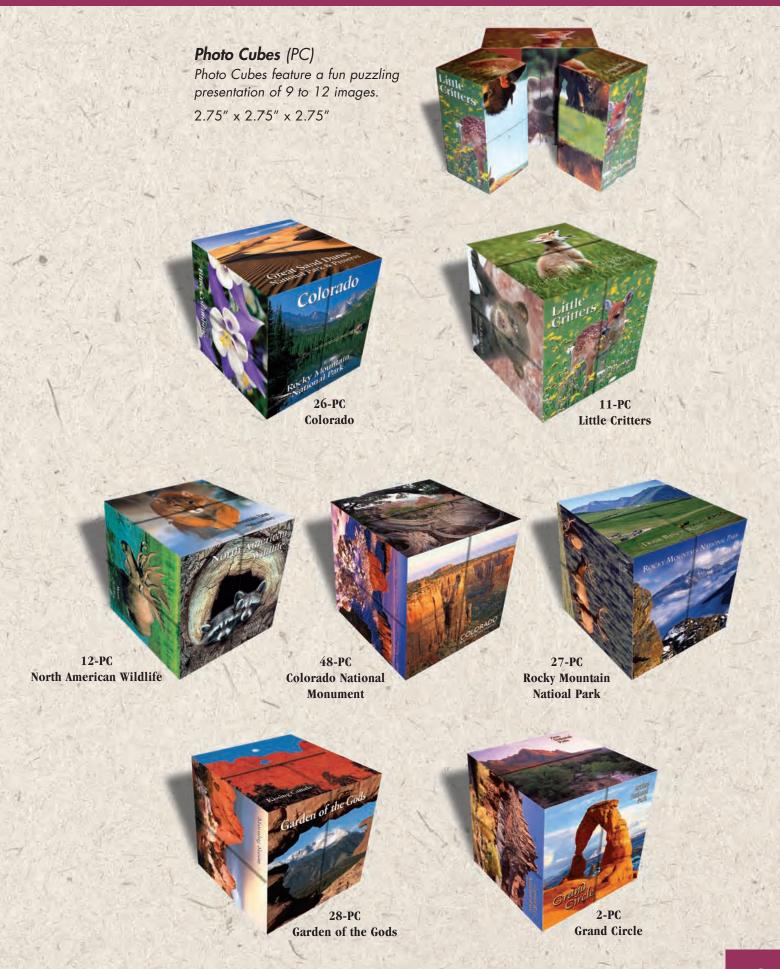

### Memory Games (MGM)

100 piece memory games. 50 images found throughout North America and the World. Includes educational info. Contains 100 3" x 3" cards.

11" x 3.5" x 2"

12-MGM Colorado

9-MGM North American Wildlife