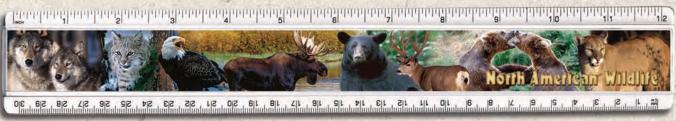

### Plastic Ruler (PLR)

Colorful ruler with interpretive text. Marked in both standard and metric increments.

12.5" x 2"

#114060

#59060

#3 Combination

**#9** Combination

**#2 Combination** 