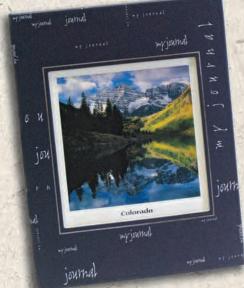

### **Cork-Backed Tiles**

Elegant photos on a durable tile. Great for use as a wall hanging; put it on your desk as a decoration, or use it as a trivet.

Size: 6"x6"

Journals (JRN) &
Memory Books (PAL)
Journals and memory books
come in four cover colors.