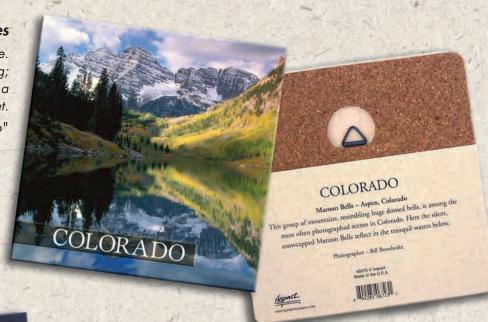

### **Cork-Backed Tiles**

Elegant photos on a durable tile. Great for use as a wall hanging; put it on your desk as a decoration, or use it as a trivet.

Size: 6"x6"

Journals (JRN) &
Memory Books (PAL)
Journals and memory books
come in four cover colors.